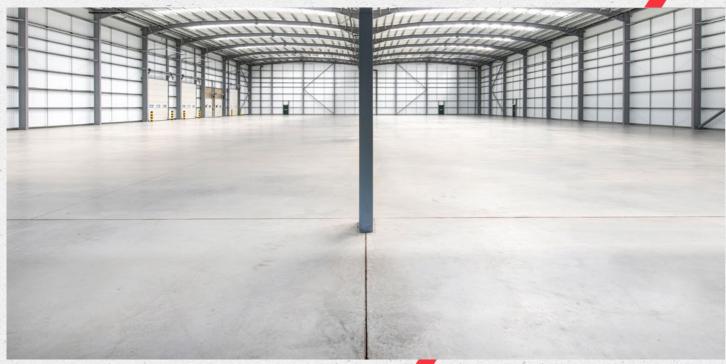

## PRIME WAREHOUSE / DISTRIBUTION UNIT

## **SPECIFICATION**

10m eaves

510 KVA 3 phase power

45 car spaces (2 × EV charging points)

HGV parking

2 × hydraulic dock levellers

Grade A office content

3 × level access doors