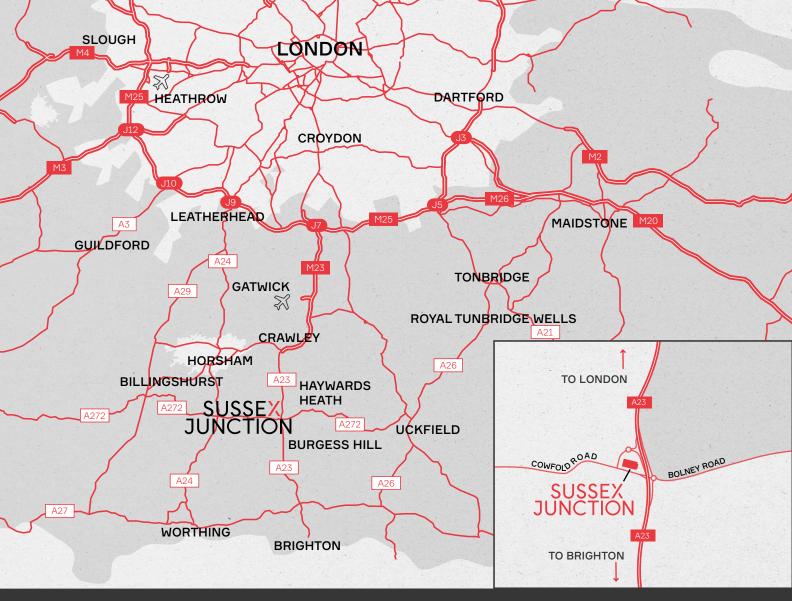

4,969,950 people with 1 hour drive time

Working age population of 89,800

UNIT 1

COWFOLD ROAD

Immediate access to A23

# A PREMIER LOGISTICS OPPORTUNITY AT THE A23 / A272 JUNCTION

## BIG OPPORTUNITY

Sussex Junction is a brand new warehouse/
logistics unit benefiting from immediate
access to the A23. Brighton and the
South Coast is situated approximately 13
miles to the south and Gatwick Airport is
approximately 15 miles to the north. The site
has a draft allocation for employment uses.

## TOWNS & ROADS

| Haywards Heath | 4.6 miles  | 9 mins       |
|----------------|------------|--------------|
| Burgess Hill   | 5.4 miles  | 11 mins      |
| Brighton       | 13.3 miles | 15 mins      |
| M25 Junction 7 | 21.6 miles | 22 mins      |
| Dartford       | 45 miles   | 1 hr 5 mins  |
| Central London | 40.6 miles | 1 hr 30 mins |

## **AIRPORTS**

| Gatwick     | 14.5 miles | 16 mins      |
|-------------|------------|--------------|
| Heathrow    | 50.6 miles | 53 mins      |
| Southampton | 64.3 miles | 1 hr 22 mins |
| Stansted    | 82.9 miles | 1 hr 33 mins |
| Luton       | 83.8 miles | 1 hr 31 mins |
| Birmingham  | 152 miles  | 2 hr 25 mins |

## PORTS

| London Gateway | 59.5 miles | 1 hr 8 mins  |
|----------------|------------|--------------|
| Southampton    | 63.1 miles | 1 hr 26 mins |

JAKE HUNTLEY jake.huntley@dtre.com 020 3328 9103 07765 154 211