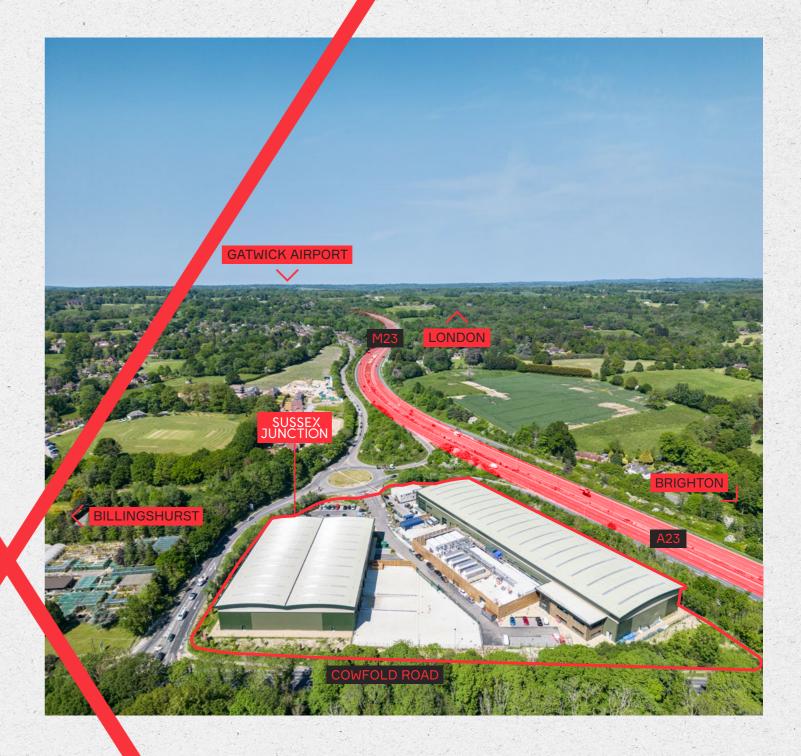

4,969,950 people with 1 hour drive time

Working age population of 89,800

UNIT 1

COWFOLD ROAD

Immediate access to A23

## BIG OPPORTUNITY

Sussex Junction is a brand new warehouse/
logistics unit benefiting from immediate
access to the A23. Brighton and the
South Coast is situated approximately 13
miles to the south and Gatwick Airport is
approximately 15 miles to the north. The site
has a draft allocation for employment uses.

## TOWNS & ROADS

| Haywards Heath | 4.6 miles  | 9 mins       |
|----------------|------------|--------------|
| Burgess Hill   | 5.4 miles  | 11 mins      |
| Brighton       | 13.3 miles | 15 mins      |
| M25 Junction 7 | 21.6 miles | 22 mins      |
| Dartford       | 45 miles   | 1 hr 5 mins  |
| Central London | 40.6 miles | 1 hr 30 mins |

## **AIRPORTS**

| Gatwick     | 14.5 miles | 16 mins      |
|-------------|------------|--------------|
| Heathrow    | 50.6 miles | 53 mins      |
| Southampton | 64.3 miles | 1 hr 22 mins |
| Stansted    | 82.9 miles | 1 hr 33 mins |
| Luton       | 83.8 miles | 1 hr 31 mins |
| Birmingham  | 152 miles  | 2 hr 25 mins |

## PORTS

| London Gateway | 59.5 miles | 1 hr 8 mins  |
|----------------|------------|--------------|
| Southampton    | 63.1 miles | 1 hr 26 mins |

JAKE HUNTLEY jake.huntley@dtre.com 020 3328 9103 07765 154 211