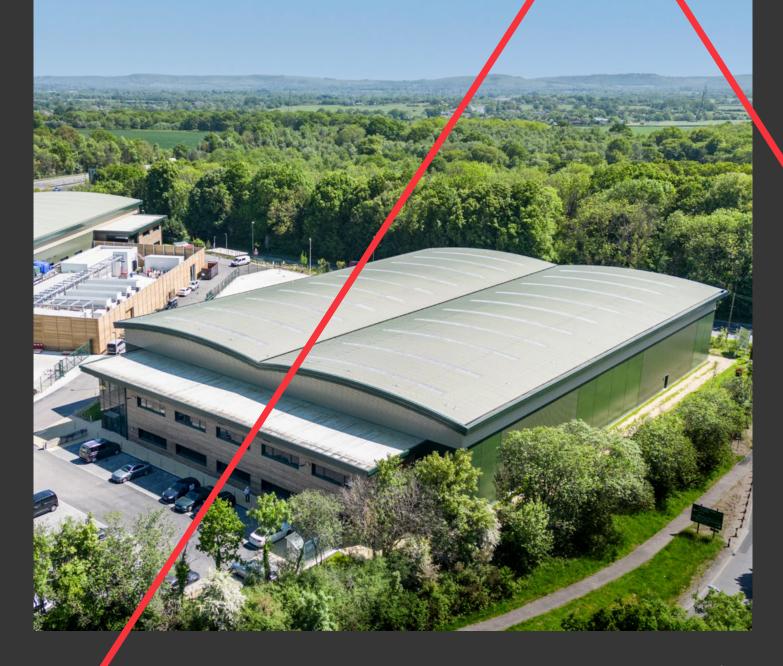

## SUSSEX JUNCTION

PRIME WAREHOUSE /
DISTRIBUTION UNIT 46,500 SQ FT
REFURBISHMENT COMPLETE
COWFOLD ROAD, BOLNEY, RH17 5QR

SUSSEXJUNCTION.COM

 Unit 1
 sq ft
 sq m

 Ground Floor
 43,000
 3,995

 First Floor
 3,500
 325

## PRIME WAREHOUSE / DISTRIBUTION UNIT

# A PREMIER LOGISTICS OPPORTUNITY AT THE A23 / A272 JUNCTION

## BIG OPPORTUNITY

Sussex Junction is a brand new warehouse/
logistics unit benefiting from immediate
access to the A23. Brighton and the
South Coast is situated approximately 13
miles to the south and Gatwick Airport is
approximately 15 miles to the north. The site
has a draft allocation for employment uses.